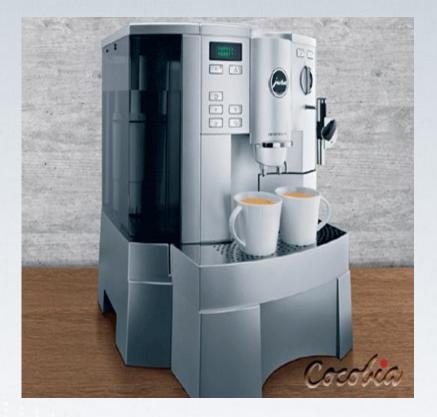

### Sweet heart

#### The ultimate coffee machine you've dreamed of

### overview

- 1. Motivation
- 2. Objective
- 3. Feature
- 4. System Architecture
- 5. Interface
- 6. Resource Estimation
- 7. Alternative Solutions
- 8. Market Analysis
- 9. Project Offer



-According to the statistics from newspaper(Seoul Economy), a person consumes 312 cups of coffee in a year



-Nowadays, more and more people consumes coffee and they need smarter and more comfortable way of coffee



-However, it is more than 25 times EXPENSIVE regarding the price of ingredients! Therefore, people who need coffee with reasonable price will be definitely increased.



-But there is no smart coffee machine which can serve personalized coffee in a comfortable way

# Objective



-To develop a smart and comfortable coffee machine which provides below features -Suggest coffee and music based on the user's feeling -Personalization features by adapting users' experiences -Find and move to the user automatically for user's convenience

accessible and efficient

### Features



-Suggest coffee and music based on the user's feeling.

### Features



-Personalization features by adapting users' experiences

### Features



-Find and move to the user automatically for user's convenience

### System Architecture

- Identify 'Concepts' in Domain



#### - Remote Controller



#### Coffee



#### D-Mode



#### - Music



# **Alternative Solutions**



-Outsourcing

-Outsourcing the whole system is undesirable since it is hard to open the concept of this machine because it