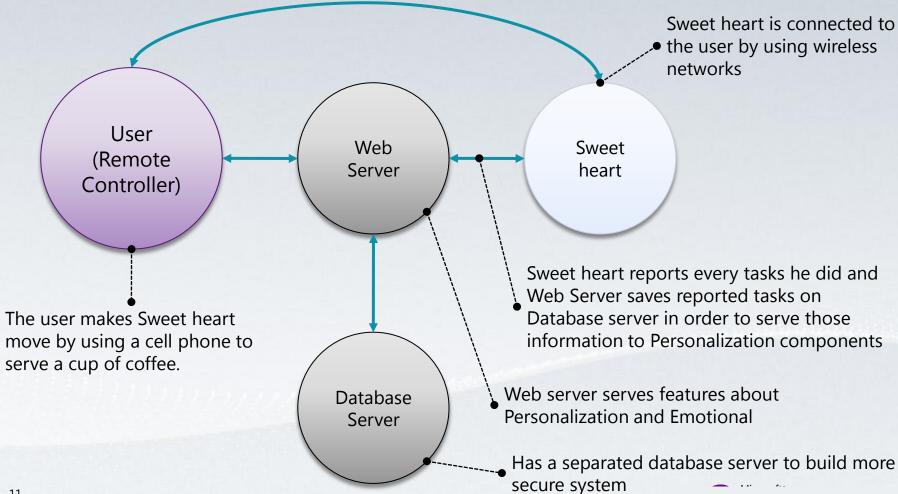

### System Architecture

- Identify 'Concepts' in Domain

#### - Remote Controller