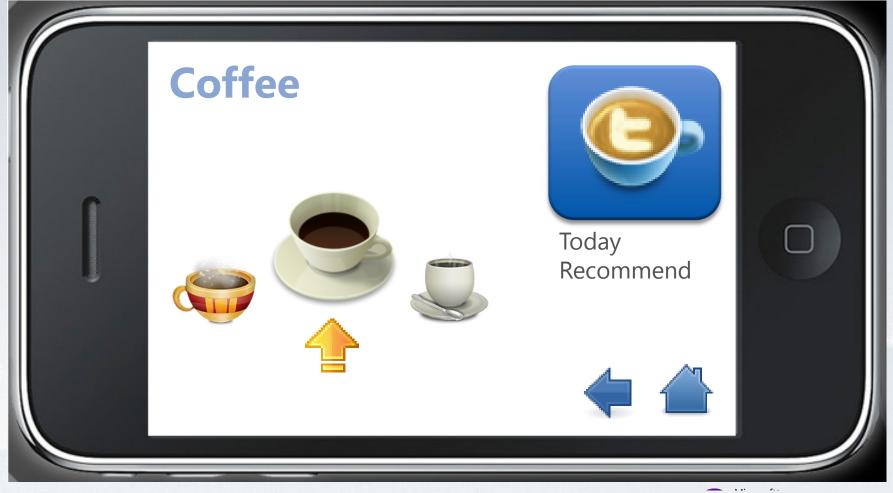

people who need coffee with reasonable price will be definitely increased.



-But there is no smart coffee machine which can serve personalized coffee in a comfortable way

# Objective



-To develop a smart and comfortable coffee machine which provides below features -Suggest coffee and music based on the user's feeling -Personalization features by adapting users' experiences -Find and move to the user automatically for user's convenience

accessible and efficient

### Features



-Suggest coffee and music based on the user's feeling.

### Features



-Personalization features by adapting users' experiences

### Features



-Find and move to the user automatically for user's convenience

### System Architecture

- Identify 'Concepts' in Domain



#### - Remote Controller



#### Coffee



#### D-Mode



#### - Music



# **Alternative Solutions**



-Outsourcing

-Outsourcing the whole system is undesirable since it is hard to open the concept of this machine because it is a sort of a novel machine. -Purchasing a similar product -There is no similar product in the market

# **Market Analysis**



-A coffee business is sharply increasing -More and more people need high quality coffee with reasonable price -A cup of coffee is not just a drink, it is a way of leisure

## **Resource Estimation**



-Human Effort (M/M) :
4-1.5 M/M
-Human Resources : 4
-Duration : 6 weeks
-Budget : \$100,000 USD

# **Project Offer**



#### -Product price : \$2,000 USD -Effect -Not only serve high quality coffee, but also give an extraordinary experience!

# I. Recommendations you'd like to sug