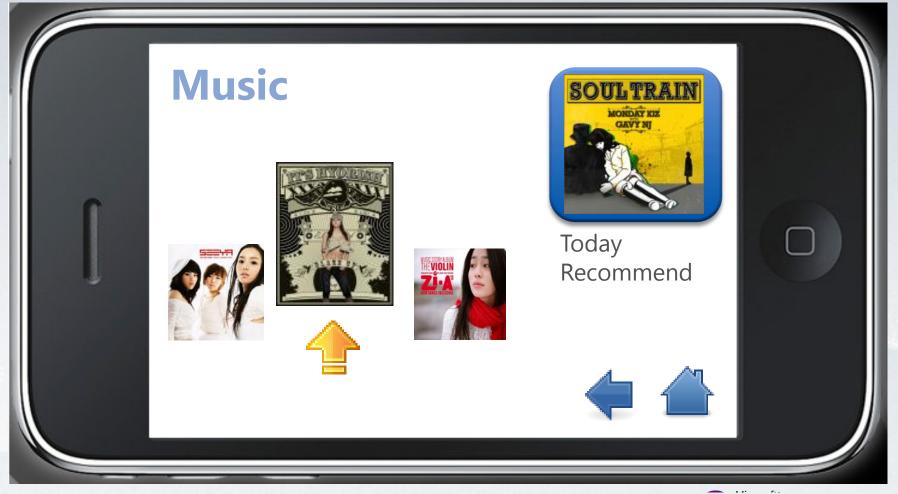

### Features

-Suggest coffee and music based on the user's feeling.

### Features

-Personalization features by adapting users' experiences

### Features

-Find and move to the user automatically for user's convenience

#### - Music