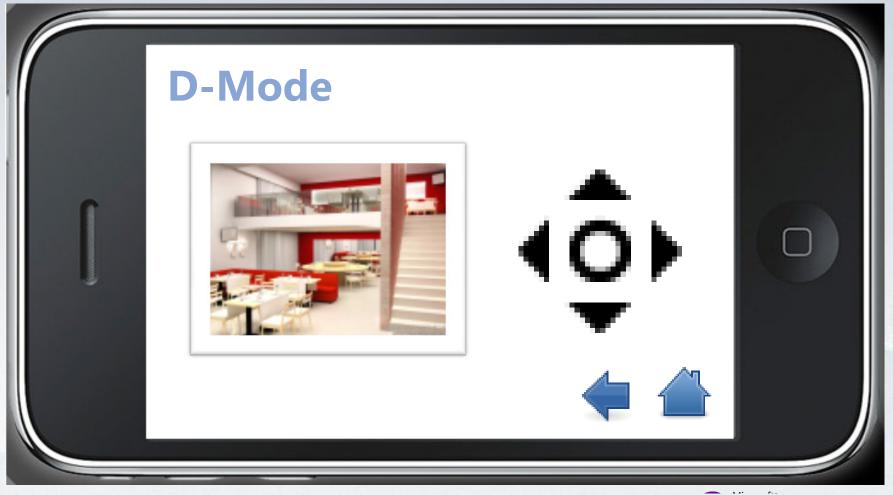

coffee with reasonable price will be definitely increased.



-But there is no smart coffee machine which can serve personalized coffee in a comfortable way

# Objective



-To develop a smart and comfortable coffee machine which provides below features -Suggest coffee and music based on the user's feeling -Personalization features by adapting users' experiences -Find and move to the user automatically for user's convenience

accessible and efficient

### Features



-Suggest coffee and music based on the user's feeling.

### Features



-Personalization features by adapting users' experiences

### Features



-Find and move to the user automatically for user's convenience

### System Architecture

- Identify 'Concepts' in Domain



#### - Remote Controller



#### Coffee



#### D-Mode



#### - Music



# **Alternative Solutions**



-Outsourcing

-Outsourcing the whole system is undesirable since it is hard to open the concept of this machine because it is a sort of a novel machine. -Purchasing a similar product -There is no similar product in the market

# **Market Analysis**



-A coffee business is sharply increasing -More and more people need high quality coffee with reasonable price -A cup of coffee is not just a drink, it is a way of leisure

## **Resource Estimation**



-Human Effort (M/M) :
4-1.5 M/M
-Human Resources : 4
-Duration : 6 weeks
-Budget : \$100,000 USD

# **Project Offer**



#### -Product price : \$2,000 USD -Effect -Not only serve high quality coffee, but also give an extraordinary experience!

# I. Recommendations you'd like to suggest II. Questi