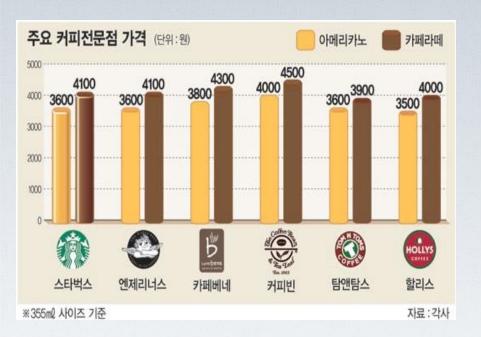

-Nowadays, more and more people consumes coffee and they need smarter and more comfortable way of coffee

-However, it is more than 25 times EXPENSIVE regarding the price of ingredients! Therefore, people who need coffee with reasonable price will be definitely increased.