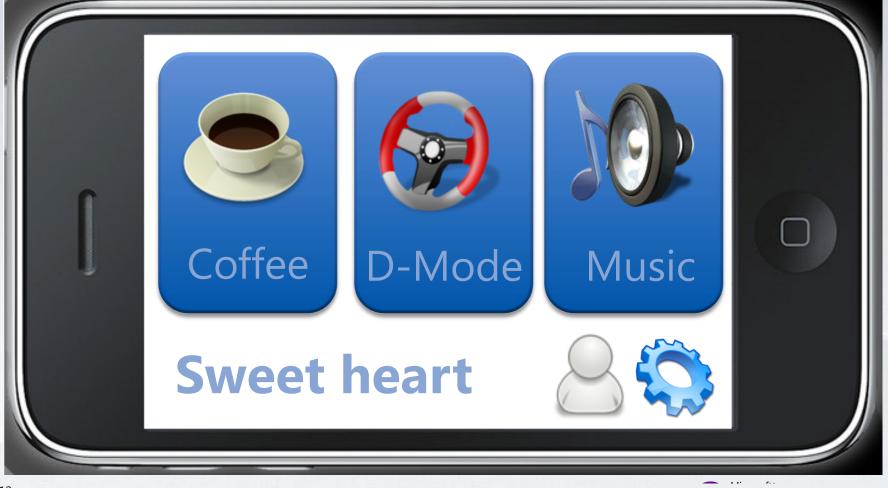

ts! Therefore, people who need coffee with reasonable price will be definitely increased.



-But there is no smart coffee machine which can serve personalized coffee in a comfortable way

# Objective



-To develop a smart and comfortable coffee machine which provides below features -Suggest coffee and music based on the user's feeling -Personalization features by adapting users' experiences -Find and move to the user automatically for user's convenience

accessible and efficient

### Features



-Suggest coffee and music based on the user's feeling.

### Features



-Personalization features by adapting users' experiences

### Features



-Find and move to the user automatically for user's convenience

### System Architecture

- Identify 'Concepts' in Domain



#### - Remote Controller



#### Coffee



#### D-Mode



#### - Music



# **Alternative Solutions**



-Outsourcing

-Outsourcing the whole system is undesirable since it is hard to open the concept of this machine because it is a sort of a novel machine. -Purchasing a similar product -There is no similar product in the market

# **Market Analysis**



-A coffee business is sharply increasing -More and more people need high quality coffee with reasonable price -A cup of coffee is not just a drink, it is a way of leisure

## **Resource Estimation**



-Human Effort (M/M) :
4-1.5 M/M
-Human Resources : 4
-Duration : 6 weeks
-Budget : \$100,000 USD

# **Project Offer**



#### -Product price : \$2,000 USD -Effect -Not only serve high quality coffee, but also give an extraordinary experience!

# I. Recommendations yo