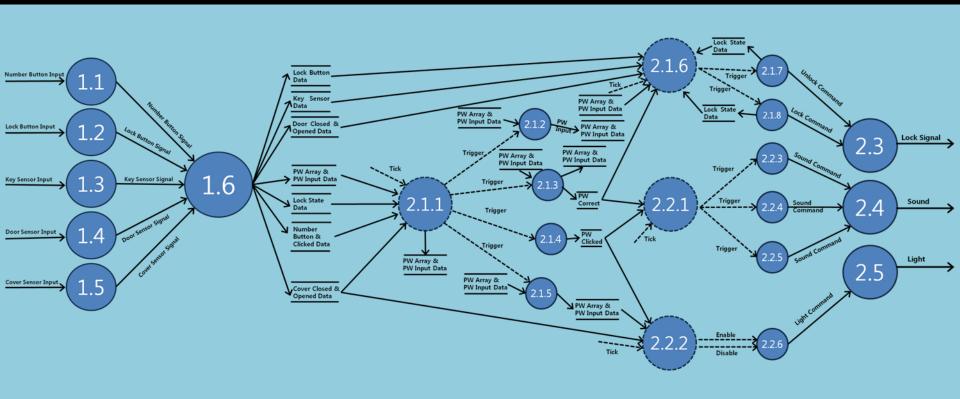

#### 2013.10.17

# Software Design Specification

#### Team 5

```
강민우 201211324
임동현 201211353
서동현 201211375 ← Presenter
함진아 201211389
```

### INDEX

- 01 Overall DFD
- 02 Structured Charts-Transform Analysis
- 03 Structured Charts (Basic)
- 04 Structured Charts (Advanced)

## 01 Overall DFD

#### 01 Overall DFD



#### 02 Structured Charts-Transform Analysis

#### 02 Structured Charts-Transform Analysis(1/2)



#### 02 Structured Charts-Transform Analysis(2/2)



#### 03 Structured Charts (Basic)

#### 03 Structured Charts (Basic)



#### 04 Structured Charts (Advanced)

#### 04 Structured Charts (Advanced)



## Q&A

# THANK YOU