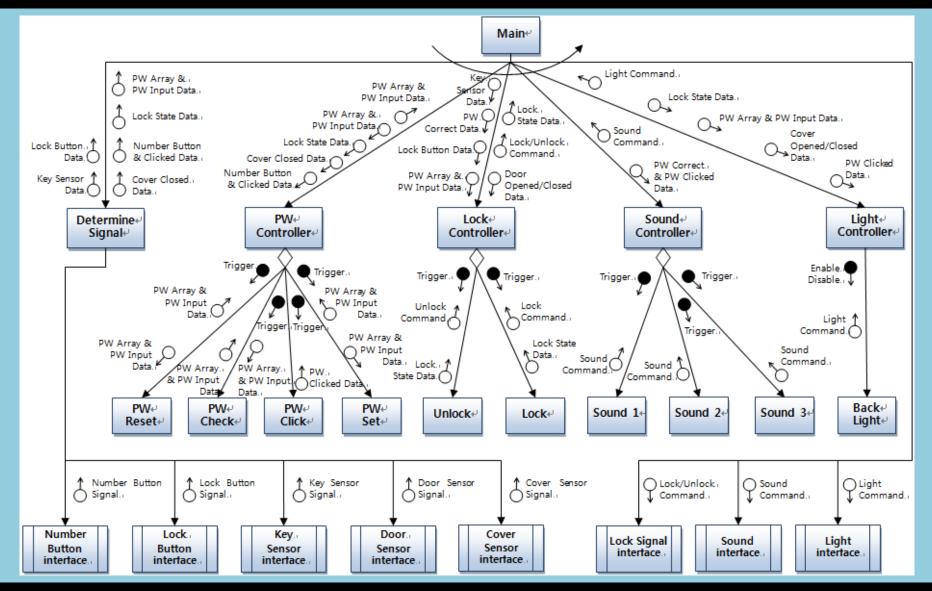

#### 2013.10.17

# Software Design Specification

#### Team 5

```
강민우 201211324
임동현 201211353
서동현 201211375 ← Presenter
함진아 201211389
```

### INDEX

- 01 Overall DFD
- 02 Structured Charts-Transform Analysis
- 03 Structured Charts (Basic)
- 04 Structured Charts (Advanced)

## 01 Overall DFD

#### 01 Overall DFD



#### 02 Structured Charts-Transform Analysis

#### 02 Structured Charts-Transform Analysis(1/2)



#### 02 Structured Charts-Transform Analysis(2/2)



#### 03 Structured Charts (Basic)

#### 03 Structured Charts (Basic)



#### 04 Structured Charts (Advanced)

#### 04 Structured Charts (Advanced)



## Q&A

# THANK YOU