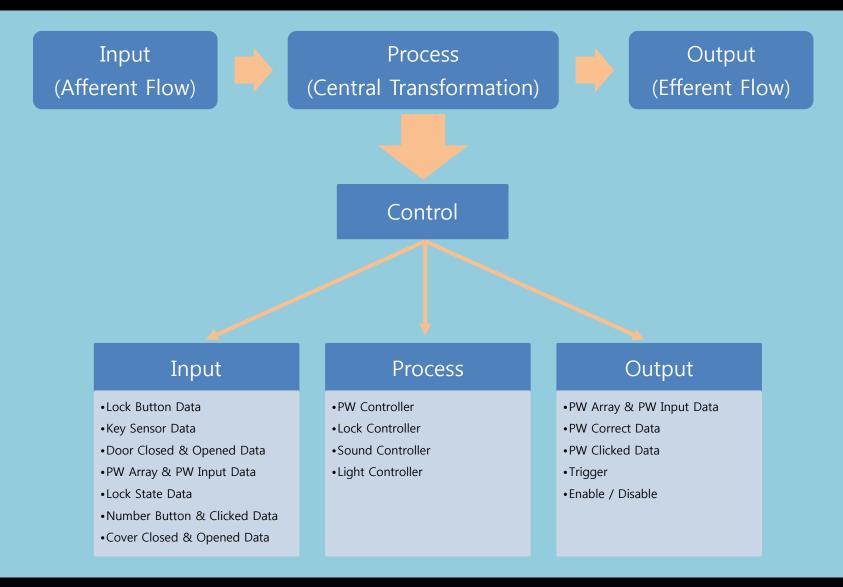

#### 2013.10.17

# Software Design Specification

#### Team 5

```
강민우 201211324
임동현 201211353
서동현 201211375 ← Presenter
함진아 201211389
```

### INDEX

- 01 Overall DFD
- 02 Structured Charts-Transform Analysis
- 03 Structured Charts (Basic)
- 04 Structured Charts (Advanced)

## 01 Overall DFD

#### 01 Overall DFD



#### 02 Structured Charts-Transform Analysis

#### 02 Structured Charts-Transform Analysis(1/2)



#### 02 Structured Charts-Transform Analysis(2/2)



#### 03 Structured Charts (Basic)

#### 03 Structured Charts (Basic)



#### 04 Structured Charts (Advanced)

#### 04 Structured Charts (Advanced)



## Q&A

# THANK YOU