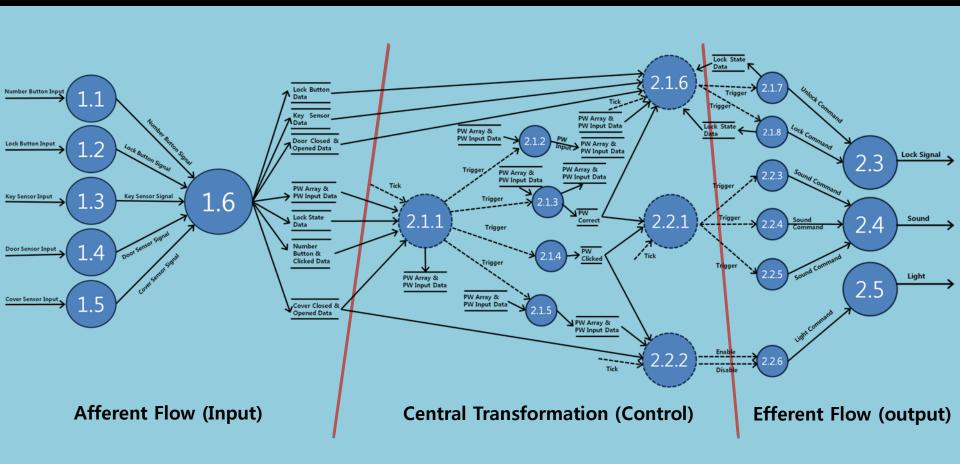

#### 2013.10.17

# Software Design Specification

#### Team 5

```
강민우 201211324
임동현 201211353
서동현 201211375 ← Presenter
함진아 201211389
```

### INDEX

- 01 Overall DFD
- 02 Structured Charts-Transform Analysis
- 03 Structured Charts (Basic)
- 04 Structured Charts (Advanced)

## 01 Overall DFD

#### 01 Overall DFD



#### 02 Structured Charts-Transform Analysis

#### 02 Structured Charts-Transform Analysis(1/2)



#### 02 Structured Charts-Transform Analysis(2/2)



#### 03 Structured Charts (Basic)

#### 03 Structured Charts (Basic)



#### 04 Structured Charts (Advanced)

#### 04 Structured Charts (Advanced)



## Q&A

# THANK YOU