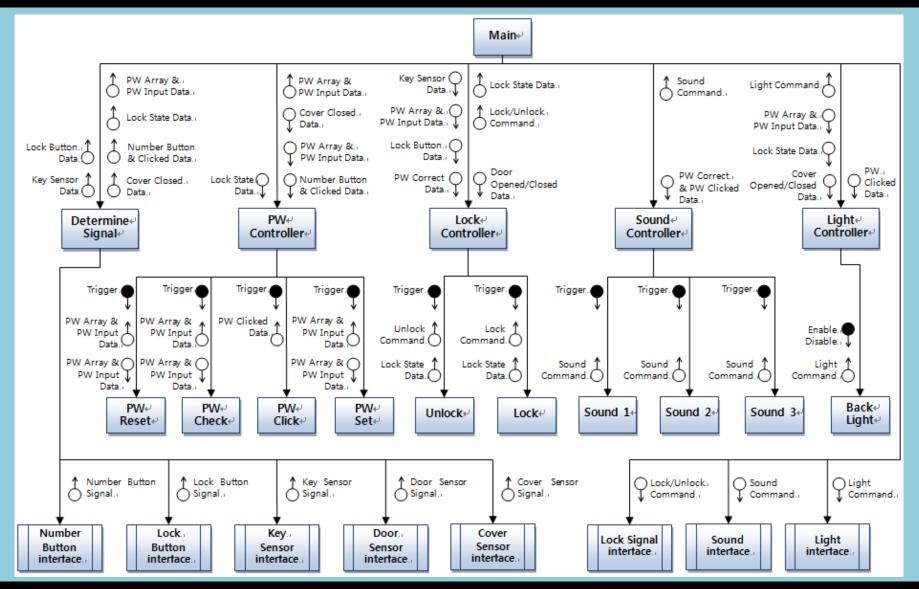

#### 2013.10.17

# Software Design Specification

#### Team 5

```
강민우 201211324
임동현 201211353
서동현 201211375 ← Presenter
함진아 201211389
```

### INDEX

- 01 Overall DFD
- 02 Structured Charts-Transform Analysis
- 03 Structured Charts (Basic)
- 04 Structured Charts (Advanced)

## 01 Overall DFD

#### 01 Overall DFD



#### 02 Structured Charts-Transform Analysis

#### 02 Structured Charts-Transform Analysis(1/2)



#### 02 Structured Charts-Transform Analysis(2/2)



#### 03 Structured Charts (Basic)

#### 03 Structured Charts (Basic)



#### 04 Structured Charts (Advanced)

#### 04 Structured Charts (Advanced)



## Q&A

# THANK YOU